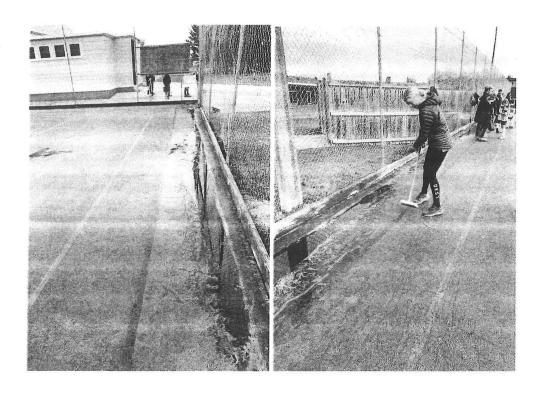

#### Turf and Courts Upgrade Project for Maniototo Area School

-The current Gym was opened in 1979, and the turf was laid in 2003--Both have significant need for upgrades, and both have significant safety concerns-

#### Our Current Position -

- Our full School rebuild is completed \$12 million
- The MoE drive all projects over \$5000, (and we contribute to this as a tenant and outline our needs) however MoE have final say of projects.
- Project Managers are appointed by the MoE and are remunerated 8 % of the project,
- School landscaping, planting, playgrounds, signage, fencing etc still to be developed and school needs to fund ASAP.
- 5YA + 10YPP funding We get this to put towards projects (the rebuild didn't come out of this) 5YA cannot be used towards community resources/facilities. We Cannot increase school footprint.
- The School's Official opening is 14 September and we have the Governor General coming to open the school.
- The Gym renovation project is now underway and has used all our funding gym upgrade includes new floor surface, a new weights room, insulation, a classroom to enable senior PE classes (theory) and windows along one side for health and safety. Storage is also improved.
- Initially we had hoped to complete both the gym and turf projects from MoE and school funding but from QS on both projects tenders have come back in 2-3x greater which now puts us in a position unable to fund both projects.
- The turf area is currently a health and safety issue. We have had a number of injuries reported.

#### Plan

- QS based on plan was just over \$800,000.
- Current tenders are for \$850,000-\$900,000. (these are now 8 months old so expect to be greater)
- The Plan is to continue on the same footprint, but extend turf by 10m into asphalt; but also now considering full turf coverage. Community consultation on this will be needed if this becomes a community project.
- Sport is a special part of our communities culture. We want to be able to provide the best facilities we can for our students and community.
- (Apart from the St Johns School Turf) Ranfurly doesn't have any suitable court surfaces that would meet health and safety standards.