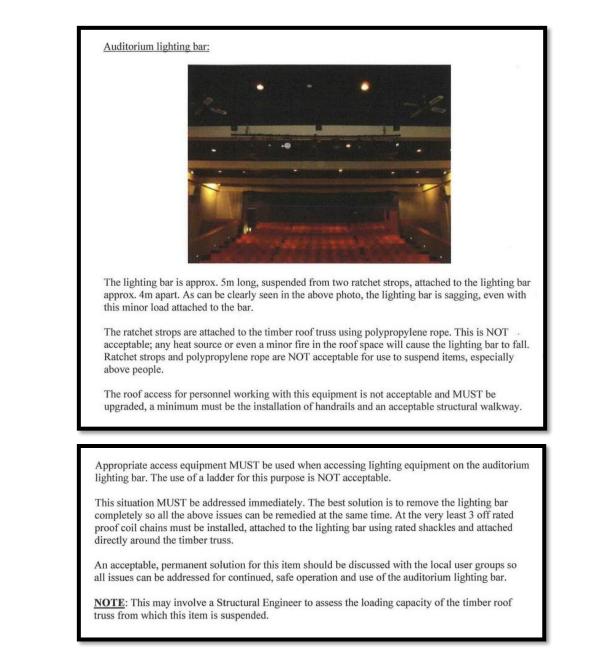

The remaining budget is \$71,306.

The last item of work in this sub-project is the installation of a new auditorium lighting bar.

The current lighting bar spans 5.2m and holds six lights. The proposed new lighting bar will span 10 m and hold 10 lights.

- Mobile scaffolding to safely access the lighting bar in the now fixed position.
- Removal of the polypropylene lowering straps and installation of two chairs to secure the auditorium light bar to the roof truss.

The following is the extract from the initial 2017 Theatre Systems and Design Limited report into the stage equipment relating to the auditorium lighting bar.

To date the engineer investigated the design of the new lighting bar, not the capacity of the existing lighting bar. The engineer was engaged to do so, and provided the following information:

- The max load able to be safely attached to the current lighting bar is 30.3kg.
- The max load must be exact as the supporting timber truss is not a standard configuration.
- The visible deflection in the bar while unsightly is safe.
- If you were to replace the deflected bar with a straight bar it will be heavier. The max load of a new bar would reduce to 27.3kg.

The weight of the existing lights:

- The weight of the current lights is between 3.04kg 4.0kg.
- There are six lights in place.
- At 4kg each the total load on the bar is 24kg which is under the engineers maximum rating of 30.3kg above.

• Therefore, it is a viable option that the bar is left as is with the proviso that the maximum rating of the bar is restricted to 30.3kg.

The weight of new lights:

- New lights are heavier at 10kg each.
- At this weight, one light can be replaced but any more would trigger the need to upgrade the bar and strengthen the truss.
- The theatre systems and design consultant recommended two of the existing lights be replaced. However, all six lights have however passed a tag and test this year.
- RECIP confirmed there are 4 spare old lights in storage.
- If all the old lights failed the lighting bar could hold a maximum of three new lights.