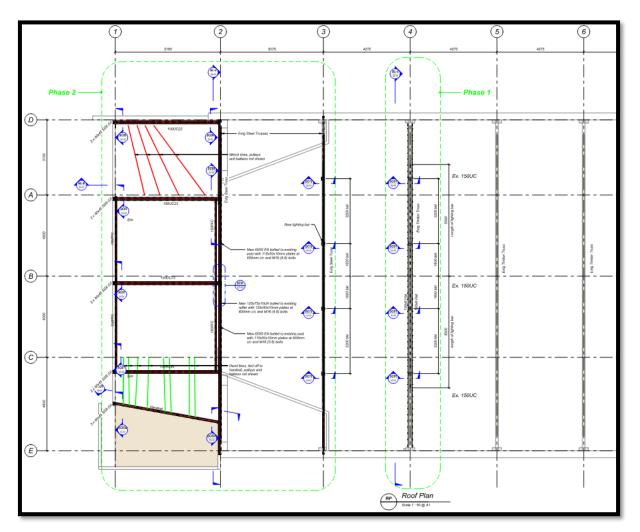

Alternative future solution:

- In the future an alternative option to allow for additional lighting would be to install the second lighting bar proposed in phase two. See the diagram below.
- This lighting bar is 10m and can hold 10 new lights.
- As this lighting bar is attached to a steel truss no further strengthening would be required.