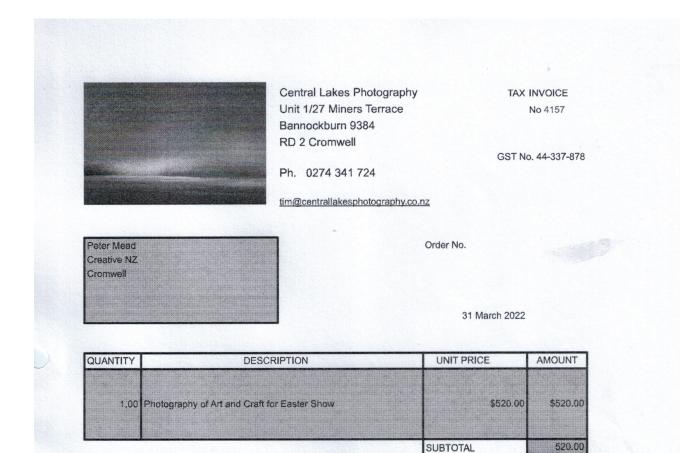

# Tax Invoice 1322161

To:
ARTS CENTRAL
Cromwell & Districts Community Arts Cou

Cromwell & Districts Community Arts Coun 82 Nepulsultra St Cromwell 9310 Tax Invoice # : 1322161
Invoice Date : 10/05/2022
Customer Code : ARTS
GST : 100 939 398
Our Internal # : 6870444
Phone# : 0274 451 266

Fax#

| P043131 | 8x50 CSK Sq Dr S/F Screws ZC (100)                                                                                | 3        | 12.27 | 36.81  |
|---------|-------------------------------------------------------------------------------------------------------------------|----------|-------|--------|
| 110466  | Aquadhere Exterior PVA 500ml                                                                                      | Ĩ        | 13.23 | 13.23  |
| 7525CUD | 75x25 Clears UT Dry D4S (65x19), Mtr<br>Lineal<br>Taken 25/3/2022<br>Re-charged from Cromwell Building Contractor | 22.800   | 4.85  | 110.58 |
|         |                                                                                                                   |          | ===== |        |
|         |                                                                                                                   | Subtotal |       | 160.62 |

Subtotal 160.62 Tax (GST) 24.09

Salesperson: Brigitta Cheney

Total Units 4
Total Transaction Lines 4

Payment Method

Customer O/N:

Charge To Account Bank Account Details ANZ Invercargill 06 0925 0438290 00

Pa 17/05