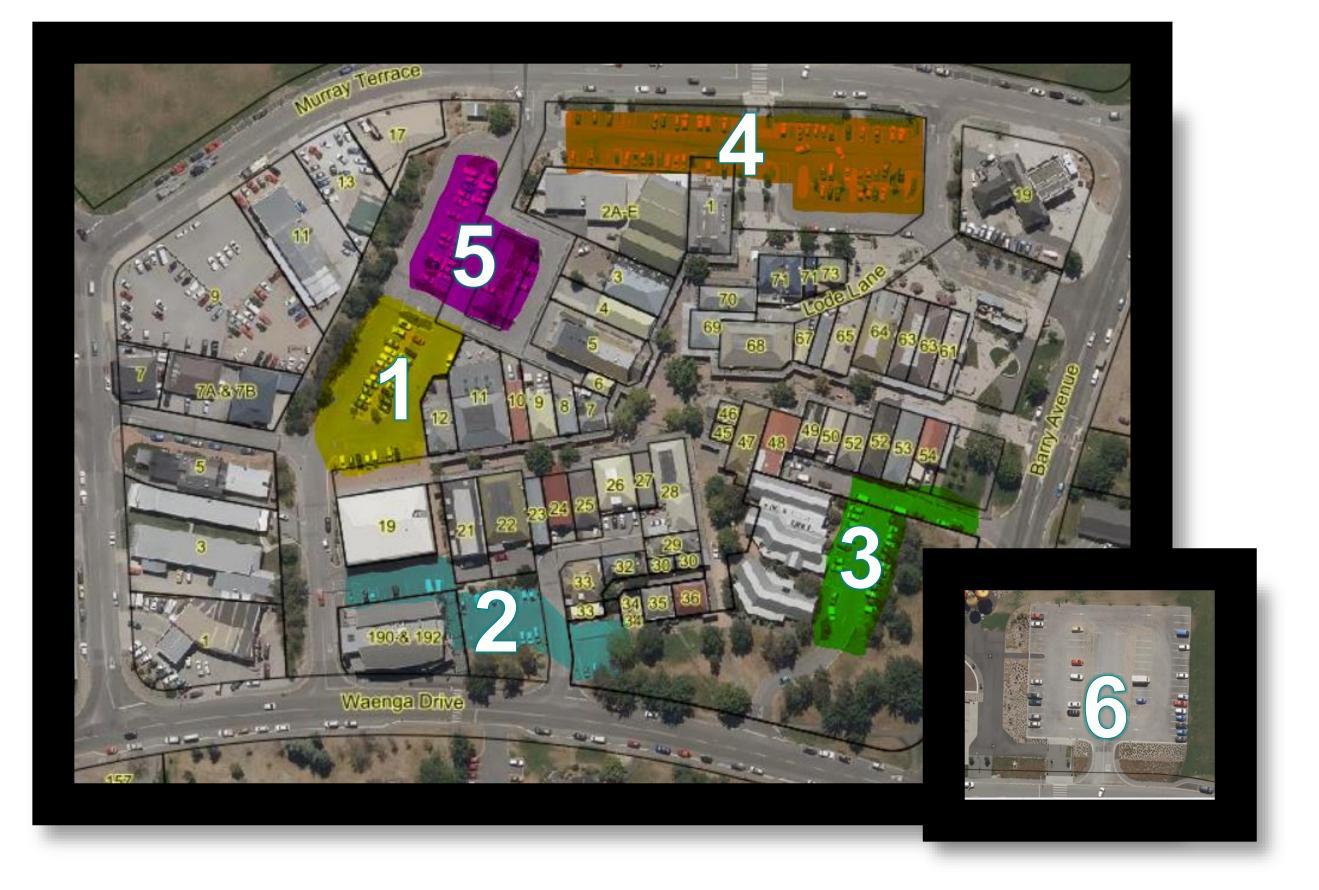

the following recommendation authorising • \$46k use of Vincent general reserves for additional contract expenditure for the Clyde Museum as approved by the Vincent Community Board.

Finally, the Council agenda includes a status report on resolutions which require action by Council staff. Within this item is reference to a December 2019 resolution regarding the "Business Case for the Central Stories Building". The update on this matter is: -

"November 2021-April 2022 – The community-led museum strategy is now completed and staff are undertaking an investment strategy for the museum sector. Outcomes from this work will influence how the business case for Central Stories will be progressed."

Peter Mead

# Cromwell Mall – Car Park Occupancy Observations

24 November 2021 – 26 January 2022



| 1         33         90         90         90         90         90         90         90         90         90         90         90         90         90         90         90         90         90         90         90         90         90         90         90         90         90         90         90         90         90         90         90         90         90         90         90         90         90         90         90         90         90         90         90         90         90         90         90         90         90         90         90         90         90         90         90         90         90         90         90         90         90         90         90         90         90         90         90         90         90         90         90