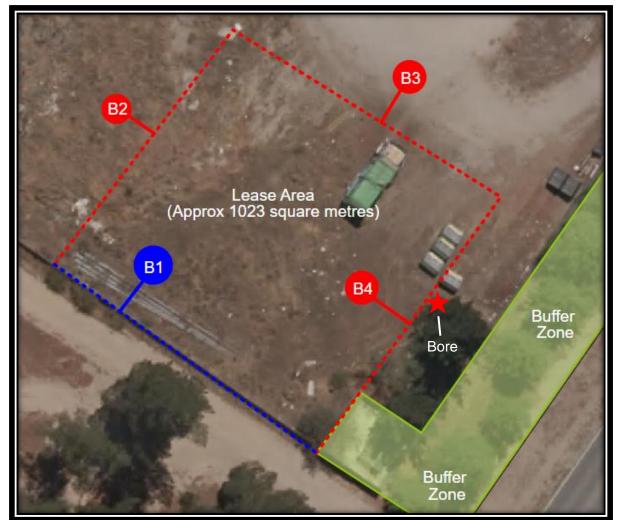

- 6. That the Menz Shed make a permanent connection to water meter 17M1560980 (account number 45782) and that for the duration of their tenure and any renewal or variation thereof, the Menz Shed provide a tap for the sole purpose of supplying an unrestricted quantity of water to existing structure if required.
- 7. That the tap referred to in point 5 be located in a position to the satisfaction of Council's Regulatory Services Manager.

- 8. That the Menz Shed meet all other costs associated with the development of the site and the construction of any improvements, including:
  - Preparing a Site Management Plan.
  - Obtaining all permits and consents associated with the proposed activity.
  - Connecting to the utility networks.
  - Preparation of the ground for occupation and building.



Figure 5 – Plan of Boundaries to be Fenced and/or Gated.



Figure 6 – Existing Water Connection – Meter ID 17M1560980 (Water Account Number 45782)

### Feasibility Study

To ensure the success of their project, the Menz Shed engaged McElrea Consulting undertake a feasibility study. The feasibility study is being funded via a grant from the Department of Internal Affairs.

The feasibility study details a brief history and background of the Menz Shed as being:

The Menz Shed concept was borrowed from the successful Australian Men's Shed model. Australia's first Men's Shed was built in the early eighties with Australia now sporting 930 Men's Sheds throughout their country.

Menz Shed NZ was incorporated in September 2007 and was registered as charity on October 13th (CC49919). There are 11