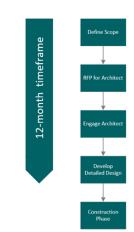

by Jasmax.

The programme from this report is detailed below:

Table 1:

Phase 1 - Design

- Set up the project team and advisory group
- Appoint external stakeholder group (optional)
- Engage an architect RFP process
- Engage and scope project project team and architect
- Finalise scope with Project Advisory Group
- Develop detailed concept plans architect
- Adopt detailed concept plan CCB
- Engage with funding agencies to confirm committed funds and apply for funding
- Appoint construction partner (RFP)
- Early engagement with construction partner –
   architect, programme manager, project manager
- Develop detailed design
- Approve detailed design CCB

Phase 2 project - Construction

• From 1 July 2022

The 29 March 2022 report (which was left on the table) is attached as Appendix 1.



## 3. Discussion

The new recommended design and construction process timeline is outlined in Tables 2 and 3 below and shows the Cromwell Community Board's 2022 meetings and the approval stages that the Board will be engaged for.

Below are the updated design/construction timelines for 2022/23 as well as the Board approval timelines.

Table 2:



## Table 3: 2022 Cromwell Community Board meetings and process approval 21<sup>st</sup> June Decision – Approval to close hall 2<sup>nd</sup> August Decision – Approval of the concept design and demolishment of the Memorial Hall 12<sup>th</sup> September Progress update 29th November Progress update



This timeline has been reviewed and discussed by the Project Advisory Group who have recommended it be included in this update to the Board.

##