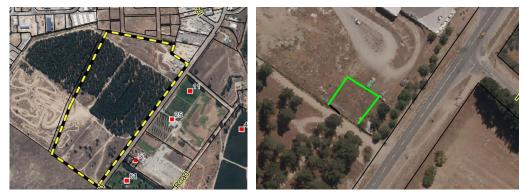

(shown on Figure 1 below) occupying an area of approximately 3.9 ha within the entire site area of approximately 52 ha.

The site is bound to the north by a newly developed commercial/industrial lot, to the east by mixed agricultural and residential, to the south by a recreational area (biking tracks and a paintball shooting range) and to the west by commercial/industrial areas.

The proposed area is indicated on Figure 2 below. The area is  $1000 \text{ m}^2$  (more or less) with a proposed entrance from Bannockburn Road. The entrance would be created by opening a

Item 21.3.4 - Report author: Property and Facilities Officer (Cromwell)

20 April 2021

section of the existing fence off a dirt road allowing the Menz Shed to have direct access into their fenced compound as outlined below:



Figure 1 – Lot 3 DP 526140

Figure 2 – Proposed 900m<sup>2</sup> Menz Shed lease area

A targeted soil assessment was undertaken by ENGEO Ltd on the proposed Cromwell Menz Shed site to ensure there was no contaminated material or buried waste beyond the landfill cap. All four 1.5m deep test pits excavated in the proposed development area showed no sign of waste material, staining or indicators of contamination. Soil samples were collected from each test pits and analysed. All soil samples reported concentrations of heavy metals below the NES (National Environmental Standards) recreational and NES commercial/industrial outdoor worker criteria.

As ground gas has not been investigated for the site there is a potential for landfill gas to be present in the subsurface. It is recommended that