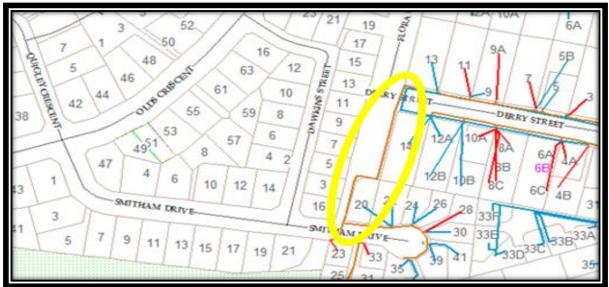

hich are circled in yellow below in figure 5, are located in Flora Street, Aurora will also require an easement (in gross, in Aurora's favour) be registered on the resulting title to protect this infrastructure.



Figure 5 – Plan of Aurora's Infrastructure as Extracted from Aurora's Mapping System.

Chorus New Zealand Limited (Chorus) have cables in the Road. The first Chorus cable, a fibre cable, comes into the southern of Flora Street from Smitham Drive. The cable runs up the inside of the eastern boundary of Flora Street, then out into Derry Street.

Chorus have also agreed to support the proposed stopping providing an easement (in gross, in Chorus's favour) is registered on the resulting title. The span of cables which need to be protected is highlighted in yellow below in figure 6.



Figure 6 – Chorus's Fibre Cable as it runs from Smitham Drive to Derry Street via Flora Street.

Chorus also have:

- A high capacity fibre (orange) cable running through the intersection of Gair Avenue and Flora Street, (circled in yellow below in figure 7),
- A telecommunications (blue) service cable running across the western end of Gavan Street, (circled in green below in figure 7), and,
- A telecommunications (blue) service cable running across the western end of Derry Street, (circled in pink below in figure 7).

If any part of any of these cables are located in Flora Street, Chorus will also require an easement (in gross, in Chorus's favour) be registered on the resulting title to protect these cables.



Figure 7 – Chorus's High Capacity Fibre and Service Cables which may require