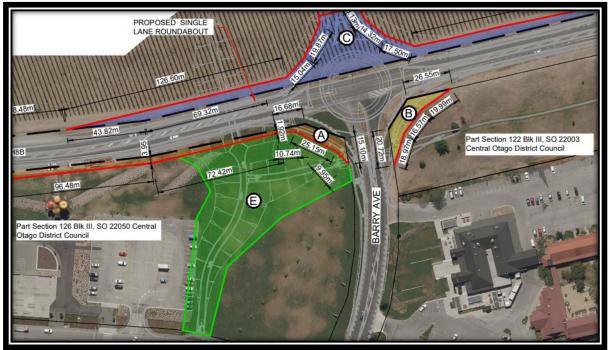

#### 2. Discussion

A road name approval report for the second stage of the Wooing Tree Development was reviewed at the 9 May 2022 Cromwell Community Board meeting. The Board rejected the ten names suggested by the developers as they were not considered historically relevant to the Cromwell basin. The report was left to lie on the table and the Board requested the developers provide a further ten road names from the pre-approved Cromwell Community Board road naming lists at the 21 June 2022 meeting. Alternatively, the developers could present their case for reconsideration of the original names. The developers have chosen to present their case at the meeting.

#### 3. Attachments

Appendix 1 - Wooing Tree Road Name Approval Report 9 May 2022.pdf Appendix 2 - Cromwell Community Board list of approved road names.docx Appendix 3 - Aukaha List of Approved Maori Road Names.docx