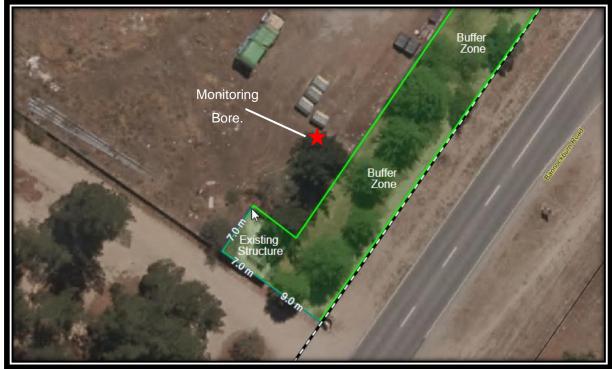

own in figure 1, the Transfer Station is located on the northern end of Lot 3 adjacent to Bannockburn Road. A nine metre wide 'buffer zone' lies between the Transfer Station and Bannockburn Road.

An existing structure occupies an additional area of about 50 square metres of the land between the buffer zone and the Transfer Station land. A monitoring bore is located to the north of the existing structure. The monitoring bore is integral to the ongoing management of the of the closed landfill. It has a value of approximately \$40,000. To protect the bore, it needs to be located on the outside of the lease area. This will also allow it to be accessed as required by Council staff and contractors.

A plan of the existing structure, buffer zone and Monitoring bore are shown below in figure 2.



Figure 2 – Buffer zone, existing structure, and monitoring bore.

The report dated 20 April 2021 identifies the Menz Shed's lease area as being located to the west of the existing structure. A plan of the lease area as identified in the report dated 20 April (which is not to scale) is shown below in figure 3.



Figure 3 – Lease area (not to scale) as identified in the report to the Board dated 20 April 2021.

A plan of the Menz Shed's revised lease area, which has an area of approximately 1023 square metres (more or less), is shown below in figure 4.



Figure 4 – Revised lease area.

### Club Income

When the report dated 20 April 2021 was presented to the Board, it was understood that the Menz Shed did not generate any income from subscriptions.

Since then, it has been determined tha