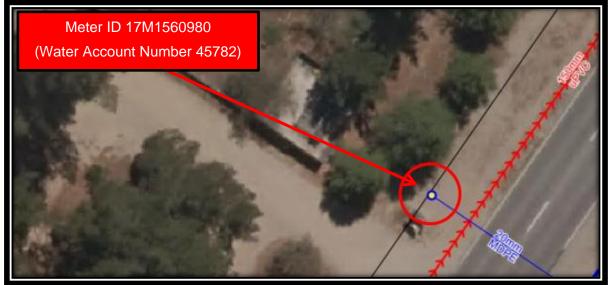

r meter 17M1560980 (account number 45782) and that for the duration of their tenure and any renewal or variation thereof, the Menz Shed provide a tap for the sole purpose of supplying an unrestricted quantity of water to existing structure if required.
- 7. That the tap referred to in point 5 be located in a position to the satisfaction of Council's Regulatory Services Manager.

- 8. That the Menz Shed meet all other costs associated with the development of the site and the construction of any improvements, including:
  - Preparing a Site Management Plan.
  - Obtaining all permits and consents associated with the proposed activity.
  - Connecting to the utility networks.
  - Preparation of the ground for occupation and building.



Figure 5 – Plan of Boundaries to be Fenced and/or Gated.



Figure 6 – Existing Water Connection – Meter ID 17M1560980 (Water Account Number 45782)

### Feasibility Study

To ensure the success of their project, the Menz Shed engaged McElrea Consulting undertake a feasibility study. The feasibility study is being funded via a grant from the Department of Internal Affairs.

The feasibility study details a brief history and background of the Menz Shed as being:

The Menz Shed concept was borrowed from the successful Australian Men's Shed model. Australia's first Men's Shed was built in the early eighties with Australia now sporting 930 Men's Sheds throughout their country.

Menz Shed NZ was incorporated in September 2007 and was registered as charity on October 13th (CC49919). There are 118 Menz Shed's in New Zealand with 18 more currently in the d