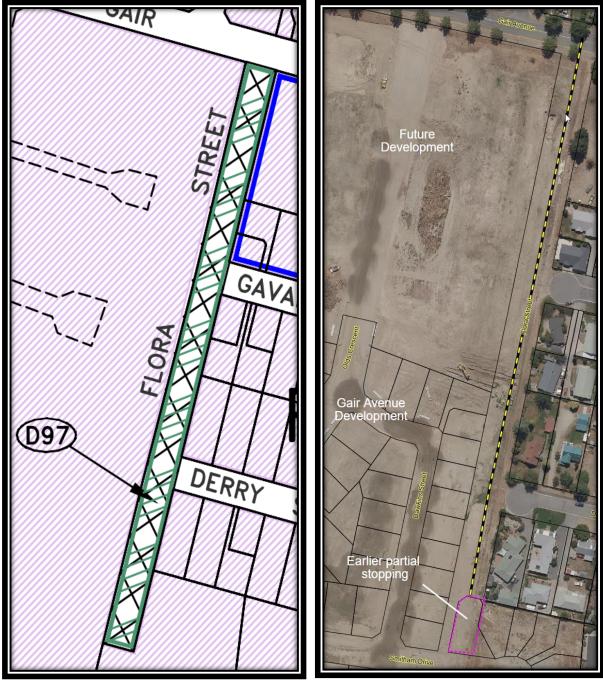

ergy Limited, and Chorus New Zealand Limited, being created, and registered on the resulting title.
  - District Plan designation ('D97') being updated to Local Purpose (Amenity) Reserve.
  - The costs being paid from the final stage of the Gair Avenue Development project.
- C. Authorises the Chief Executive to do all that is necessary to give effect to the resolution.

# 2. Background

Flora Street (the Road) is an unformed legal road. The Road runs southward from Gair Avenue to Smitham Drive adjacent to Council's residential development off Gair Avenue.

The Road is recorded on Map 15 in the Operative District Plan. It is designated 'D97' which is "Road to be Stopped". The underlying designation is residential.

The Road is shown below in figure 1 in an extract of District Plan Map 15.





Figure 2 – GIS Overview (Pre-greenway development)

At their meeting of September 2017, the Cromwell Community Board (the Board) considered a then confidential report proposing an amendment to the partnership development subdivision plan. The same report proposed that the Board agree to develop Flora Street as a greenway.

On consideration the Board agreed to the greenway development and resolved (Resolution 17.7.8) as follows:

D. <u>AGREED</u> to development of all of the Flora Street greenway and greenway on the north boundary of stage 5.

# McKinlay / Dicey

In accordance with Resolution 17.1.8 D, the Road has since been developed as a greenway. A path has been constructed over the Road with plantings and irrigation also installed. An aerial of the Road (pre-development of the gree