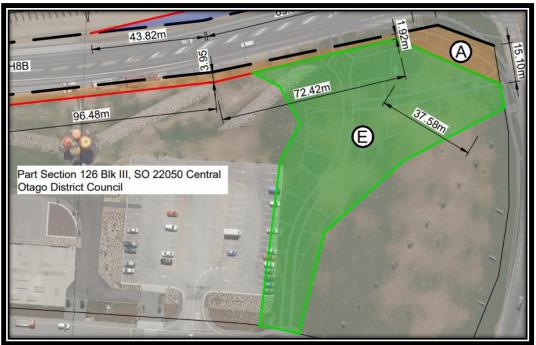

e \$3,370,000 (Three Million Three Hundred and Seventy Thousand Dollars) plus GST (if any).

QV assessed the 'after' acquisition value of Record of Title OT13B/86 (at 4.6848 hectares) to be \$3,186,000 (Three Million One Hundred and Eighty Six Thousand Dollars) plus GST (if any).

Item 22.2.3 - Report author: Team Leader - Statutory Property

29 March 2022

This mean the compensation payable for the land being acquired (0.2720 hectares/2072 square metres) is \$184,000 (One Hundred and Eighty Four Thousand Dollars) plus GST (if any).

### Footpaths

As well as valuing the land being acquired for the roundabout, QV were also instructed to provide a market rental valuation of the area marked "E". The area marked "E is shown below in figure 3. It has an area of approximately 0.4590 hectares.



Figure 3 – Area E (Footpath Construction Zone)

In addition to the roundabout, Waka Kotahi are constructing footpaths through the area marked "E". Waka Kotahi plan to erect a secure compound around the area marked "E" while the new footpaths are constructed. This will provide for the safety of both the contractors and the public.

QV assessed the market rental value of the area marked "E" at \$4,583 per month (Four Hundred and Eighty Three Dollars) plus GST (if any), however.

As the footpaths will improve safety and connectivity between the Wooing Tree development and the Cromwell township, it is not recommended that a rental be charged instance.

### Acquisition by Negotiation

Landowners may agree to sell their land to the Crown. In such a case both parties must negotiate and agree on