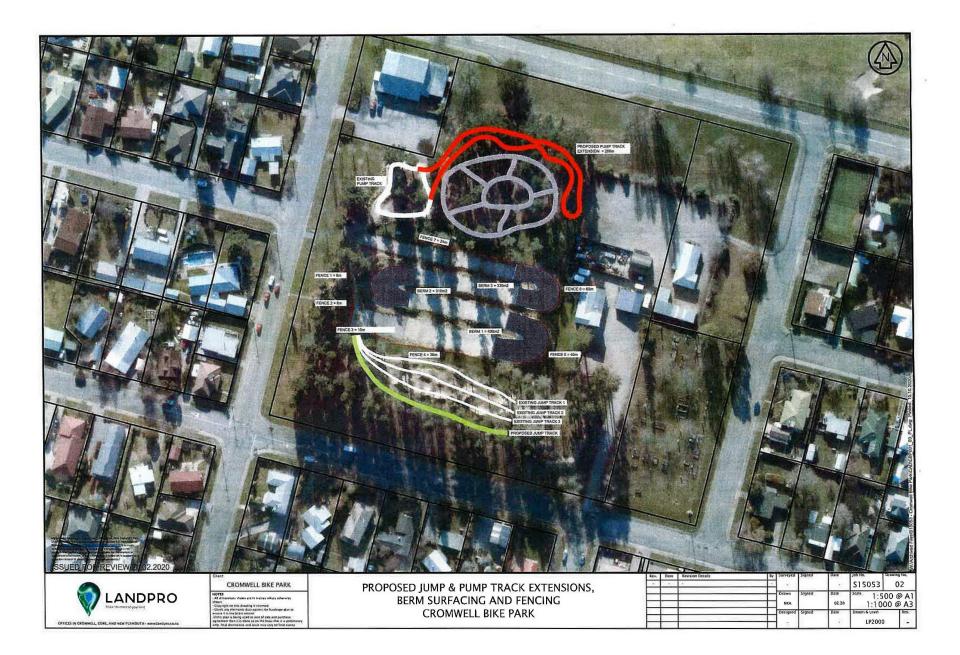

g events they had organised. The funding would prove useful in their applications for funds to other organisations.

The Board were supportive of the project and admired the input and the length of time the volunteers had spent getting the project off the ground. Ongoing maintenance costs were discussed and the plan was for the Bike Park to hold an annual event which would cover these.

A. <u>RESOLVED</u> that the report be received and the level of significance be accepted.

Stewart / Calvert

B. <u>RESOLVED</u> that the Community Board provide funding of \$36,000 by an overspend from the Cromwell Reserves Contribution Account this year for the Cromwell Bike Park project, with the funding option being determined by the required timing requirement for the project.

Hucklebridge / Calvert



# BIKE PARK STAGE 2 & 3 - FUNDING

| Fencing                |                  |       |
|------------------------|------------------|-------|
| Leading Edge           | \$<br>15,160.53  | 1     |
| Precise                | \$<br>13,216.70  |       |
| Berms                  |                  |       |
| JCL                    | \$<br>33,280.00  |       |
| Benchmark              | \$<br>40,477.49  |       |
| Fulton Hogan           | \$<br>51,314.70  |       |
| Elevate Trails         |                  |       |
| Jump Park              | \$<br>6,227.00   |       |
| Pump Track             | \$<br>101,530.00 |       |
| AP40                   | \$<br>6,400.00   | BERMS |
| Preparation of Corners | \$<br>9,960.00   |       |
|                        | \$<br>170,613.70 |       |
| 10% C