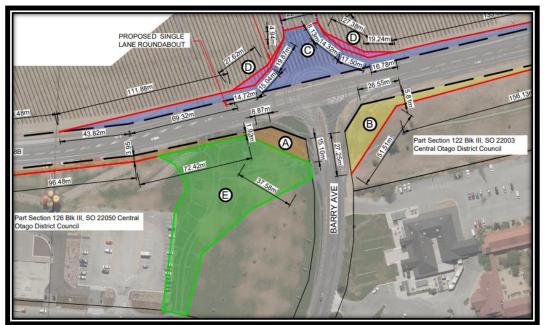

ion of the roundabout is the public work. The acquiring authority is Waka Kotahi.

The report attached as Appendix 1 states that approximately 2960 square metres of the land contained in Record of Title OT13B/86 is required by Waka Kotahi to enable the roundabout to be constructed. This has since been reviewed with the area of the land being taken now being slightly smaller at approximately 2720 square metres.

The Public Works Act 1981 provides for the land to be acquired compulsorily, or by agreement. It also provides for compensation to be paid to the party from whom the land is being acquired.

A copy of the revised (preliminary) plan of the land being acquired by Waka Kotahi is shown below in figure 2.

Item 22.2.3 - Report author: Team Leader - Statutory Property

### 29 March 2022



Figure 2 – Revised (Preliminary) Plan of the 'Wooing Tree' Roundabout.

The parcels marked "A" and "B" will be acquired from Record of Title OT 13B/86. They have a revised total area of approximately 2720 square metres.

The parcel marked "C" has a revised area of approximately 2950 square metres. It will be taken from Section 3 Survey Office Plan (SO) 461514 (Section 3). Section 3 is owned by the developers of the Wooing Tree residential subdivision.

### Acquisition and Compensation

Waka Kotahi have not formally notified Council of their intention to acquire the land. Instead, the land is to be taken by negotiation.

To enable the negotiations to take place, Quotable Value were engaged to value the land on a 'before and after' basis pursuant to the provisions of the Public Works Act 1