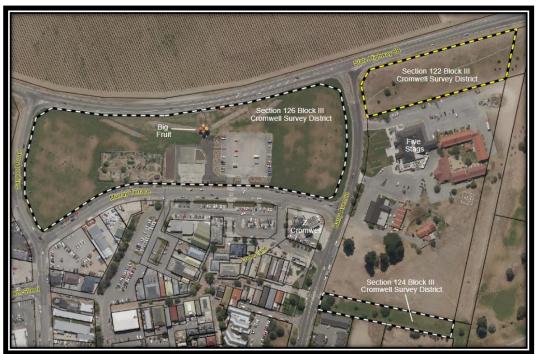

utive to do all that is necessary to give effect to the resolution.

### 2. Background

**Report for Information** 

At their meeting of 15 June 2021, the Cromwell Community Board (the Board) received a Report for Information titled 'Roundabout Construction - Intersection State Highway 8B and Barry Avenue'.

The purpose of the report was to inform the Board of the Crown's intention to acquire approximately 2960 square metres of the land contained in Record of Title OT13B/86.

Record of Title OT13B/86 consists of three parcels of land. They are Sections 122, 124, and 126, Block III Cromwell Survey District as shown below in figure 1. It has an overall area of approximately 49,568 square metres (4.9568 hectares).

Item 22.2.3 - Report author: Team Leader - Statutory Property

29 March 2022



Figure 1 – Overview of Record of Title OT13B/86 (Sections 122,124, and 126, Block III Cromwell Survey District)

The purpose of the acquisition is to enable the construction of a roundabout at the intersection of State Highway 8B and Barry Avenue.

The roundabout is a public work which will provide access to the Wooing Tree development. It will be constructed by Waka Kotahi New Zealand Transport Agency (Waka Kotahi), the managers of the national roading network, as agents of the Crown.

A copy of the Report for Information dated 15 June 2021 is attached as Appendix 1.

### 3. Discussion

### Authority to Acquire

When private land is required for a public work, it may be acquired by the requiring authority pursuant to the provisions of the Public Works Act 1981.

In this instance, the co