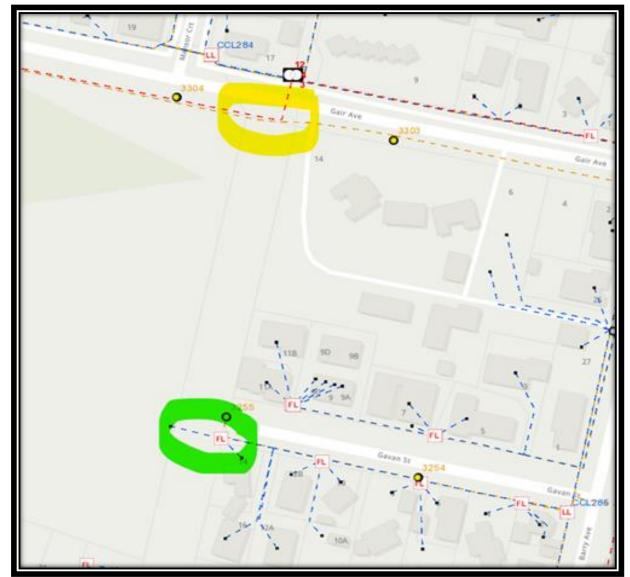

cture in Flora Street.

Aurora Energy Limited (Aurora) have infrastructure running through the intersection of Gavan and Flora Streets. This infrastructure, which is circled in green below in figure 5, includes a fuse pillar box, a low voltage cable, and street lighting cables. Aurora have agreed to support the proposed stopping if an easement (in gross, in Aurora's favour) is registered on the resulting title.

Aurora also have an 11kV power cable and a street lighting cable running through the intersection of Gair Avenue and Flora Street. If any part of either of these cables, which are circled in yellow below in figure 5, are located in Flora Street, Aurora will also require an easement (in gross, in Aurora's favour) be registered on the resulting title to protect this infrastructure.



Figure 5 – Plan of Aurora's Infrastructure as Extracted from Aurora's Mapping System.

Chorus New Zealand Limited (Chorus) have cables in the Road. The first Chorus cable, a fibre cable, comes into the southern of Flora Street from Smitham Drive. The cable runs up the inside of the eastern boundary of Flora Street, then out into Derry Street.

Chorus have also agreed to support the proposed stopping providing an easement (in gross, in Chorus's favour) is registered on the resulting title. The span of cables which need to be protected is highlighted in yellow below in figure 6.



Figure 6 – Chorus's Fibre Cable as it runs from Smitham Drive to Derry Street via Flora Street.

Chorus also have:

- A high capacity fibre (orange) cable running through the intersection of Gair Avenue and Flor