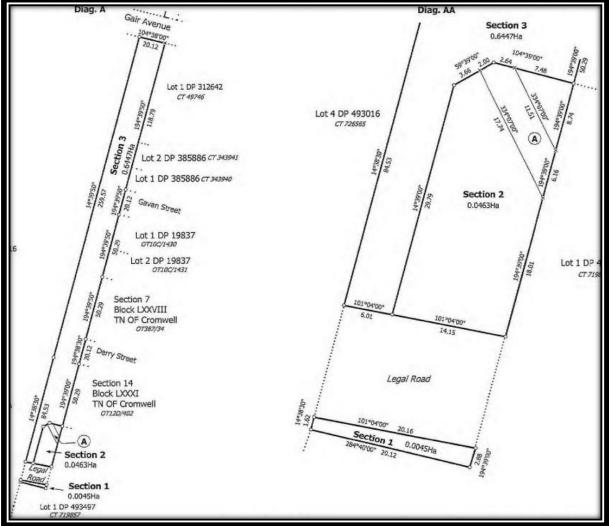

nway.

On consideration the Board agreed to the greenway development and resolved (Resolution 17.7.8) as follows:

D. <u>AGREED</u> to development of all of the Flora Street greenway and greenway on the north boundary of stage 5.

# McKinlay / Dicey

In accordance with Resolution 17.1.8 D, the Road has since been developed as a greenway. A path has been constructed over the Road with plantings and irrigation also installed. An aerial of the Road (pre-development of the greenway) is shown above in figure 2.

At their meeting of January 2018, the Council considered a report proposing the stopping of two portions of Flora Street. A plan of the proposed stopping (Survey Office Plan (SO) 517704) was appended to the report as Appendix 2. An extract of SO Plan 517704 is shown below in figure 3.



Figure 3 – Extract of SO 517704 (Appendix 2)

The purpose of the proposed stopping was to enable the development of the Flora Street greenway, while improving legal road access to an adjacent (privately owned) residential development.

On consideration, the Council agreed to the proposal and resolved (Resolution 18.1.3) as follows:

B. <u>RESOLVED</u> that a notice be issued pursuant to sections 116, 117 and 120(3) of the Public Works Act declaring that, subject to all existing encumbrances:

The two portions of road described in the First Schedule be stopped and amalgamated with the adjoining land.

First Schedule: Otago Land District

Road to be stopped and amalgamated:

1. Appendix 2 – Portion 2 [being Section 2 SO 517704] Adjoining: LOT 4 DP 493016 [and] LOT 1 DP 493497 Area: Approxi