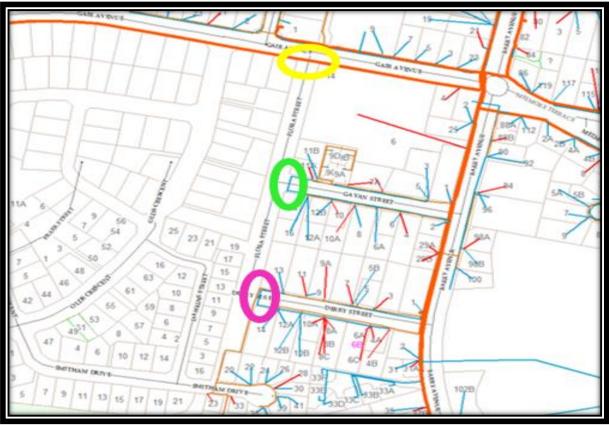

ables which need to be protected is highlighted in yellow below in figure 6.



Figure 6 – Chorus's Fibre Cable as it runs from Smitham Drive to Derry Street via Flora Street.

Chorus also have:

- A high capacity fibre (orange) cable running through the intersection of Gair Avenue and Flora Street, (circled in yellow below in figure 7),
- A telecommunications (blue) service cable running across the western end of Gavan Street, (circled in green below in figure 7), and,
- A telecommunications (blue) service cable running across the western end of Derry Street, (circled in pink below in figure 7).

If any part of any of these cables are located in Flora Street, Chorus will also require an easement (in gross, in Chorus's favour) be registered on the resulting title to protect these cables.



Figure 7 – Chorus's High Capacity Fibre and Service Cables which may require Easements.

# Legislation and Policy

Road stopping is the process of changing legal road land into fee simple land so it can be sold to an adjoining owner.

A landowner can apply to the Council to undertake a road stopping process in accordance with the provisions of the Local Government Act 1974 or the Public Works Act 1981. Council's Roading Policy determines the appropriate statutory procedure for stopping a legal road or any part thereof.

The policy for selecting the correct statutory process is as follows:

The Local Government Act 1974 road stopping procedure shall be adopted if one or more of the following circumstances shall apply:

- a) Where the full width of road is proposed to be stopped and public