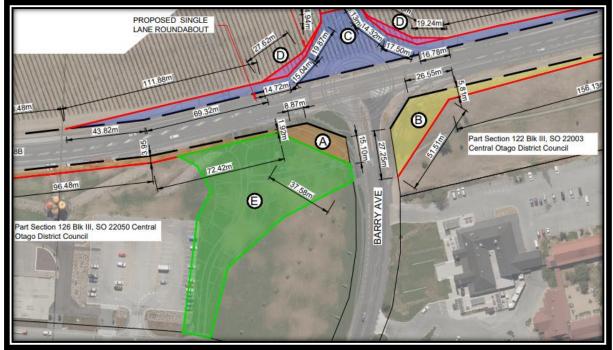

on of the roundabout has commenced, Waka Kotahi have now revised their plan of the works. This is because the plan referred to above in Resolution 22.2.3 included land for sight lines.

Sight lines are used to provide unimpeded views of approaches to intersections, corners, and roundabouts. While sight lines are not a compulsory construction requirement, they do improve visibility which makes it safer for road users.

As the roundabout is being constructed on a flat road which has good visibility, sight lines are not required in this instance.

This means that the area of land to be taken from Record of Title OT13B/860 (the areas marked 'A' and 'B') has reduced significantly, from 2,720 square metres as shown below in figure 1, to just 1,740 square metres as shown below that in figure 2.



Figure 1 – Previous Plan of Works/Land to be taken from RT OT13B/860



Figure 2 – Revised Plan of Works/Land to be Taken from RT OT13B/860

Accordingly, Waka Kotahi have now asked for the compensation (which will be recovered from the Wooing Tree Developers) to be reassessed in accordance with the provisions of the Public Works Act 1981.

### 3. Discussion

### Valuation

As noted in the report dated 29 March 2022, Quotable Value (QV) valued the 2,720 square metres of land to be taken from Record of Title OT13B/860 at \$184,000 (One Hundred and Eighty Four Thousand Dollars) plus GST (if any).

This equates to a square metre rate of \$67.65 plus GST (if any).

If that square meterage rate is applied to the revised area of 1,740 square metres, the value of the smaller area of land would b