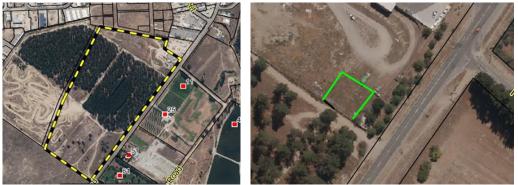

fill is accessed off Bannockbun Road and is located in the northern section of Lot 3 DP 526140 (shown on Figure 1 below) occupying an area of approximately 3.8 ha within the entire site area of approximately 52 ha.

The site is bound to the north by a new developed commercial/industrial lot, to the east by mixed agricultural and residential, to the south by a recreational area (biking tracks and a paintball shooting range) and to the west by commercial/industrial areas.

The proposed area is indicated on Figure 2 below. The area is 1000m<sup>2</sup> (more or less) with a proposed entrance from Bannockburn Road. The entrance would be created by opening a section of the existing fence off a dirt road allowing the Menz Shed to have direct access into their fenced compound as outlined below.



Figure 1 – Lot 3 DP 526140

Figure 2 – Proposed 900m<sup>2</sup> Menz Shed lease area

Council's Infrastructure Department supports the lease of the land to Menz Shed at the Cromwell Transfer Station/Closed Landfill.

A targeted soil assessment was undertaken by ENGEO Ltd on the proposed Cromwell Menz Shed site to ensure there was no contaminated material or buried waste beyond the landfill cap. All four 1.5m deed test pits excavated in the proposed development area showed no sign of waste material, staining or indicators of contamination. Soil samples were collected from each test pits and analysed. All soil samples reported concentrations of heavy metals below the NES (National Environment Standards) recreational and NES commercial/industrial outdoor worker criteria.

As ground gas has