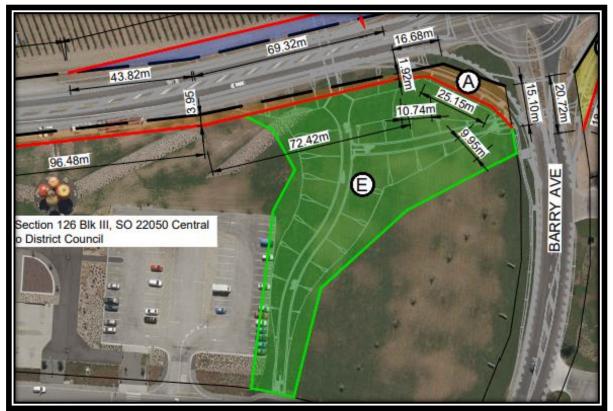

#### 2. Discussion

A road name approval report for the second stage of the Wooing Tree Development was reviewed at the 9 May 2022 Cromwell Community Board meeting. The Board rejected the ten names suggested by the developers as they were not considered historically relevant to the Cromwell basin. The report was left to lie on the table and the Board requested the developers provide a further ten road names from the pre-approved Cromwell Community Board road naming lists at the 21 June 2022 meeting. Alternatively, the developers could present their case for reconsideration of the original names. The developers have chosen to present their case at the meeting.

#### 3. Attachments

Appendix 1 - Wooing Tree Road Name Approval Report 9 May 2022.pdf Appendix 2 - Cromwell Community Board list of approved road names.docx Appendix 3 - Aukaha List of Approved Maori Road Names.docx