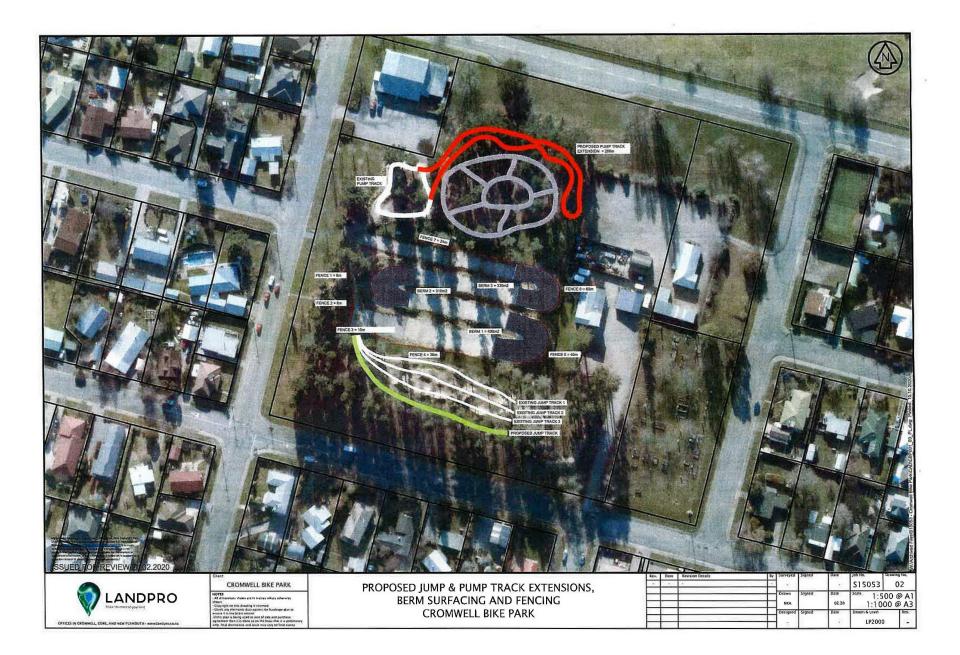

sing from the Jump Park onto the BMX track into the path of other riders.

# Stage 3 - Current Project (Pump Track & Jump Park Track Extensions)

The current pump track is too small for the number of riders the park is attracting. This causes many safety issues when numerous children are on the track at one time and our vision has always been to ensure all ages are catered for and in a safe environment. An extension to the current pump track will spread the riders out and make it more enjoyable for them and at the same time promote a more challenging option.

Due to the number of riders that are visiting the facility another jump line will be put in for the more experienced riders providing the local riders and, also riders from the wider community and region, an opportunity to progress.





# 22.4.8 CROMWELL AND DISTRICTS PROMOTIONS GROUP PROMOTIONS GRANT APPLICATION

# Doc ID: 581028

1. Purpose of Report

To consider the Cromwell Districts Promotions Group's application to the Cromwell Community Board for promotion grant funding 2022-2023.

Recommendations

That the Cromwell Community Board

- A. Receives the report and accepts the level of significance.
- B. Decides the grants to be allocated to the applicant of the promotions grants.

# 2. Background

The Central Otago District Council contributes to the social, economic, environmental and cultural well-being of the local community through the contestable grants process.

The objectives of the grants process are:

- Enhance well-being in the district (social, economic, environmental and cultural)
- Empower local commu