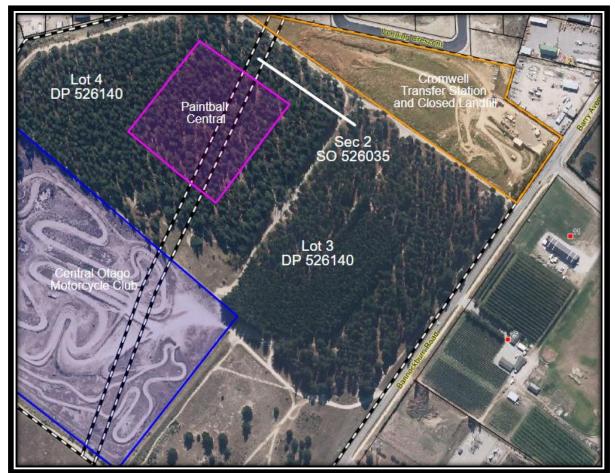

ort to the Council dated 30 June 2021 is attached as **Appendix 2**.

### 3. Discussion

### The Land and the Proposed Lease Area

Lot 3 Deposited Plan (DP) 526140 (Lot 3) has an area of 26.9807 hectares. Lot 3 is one of four parcels of the land contained in Record of Title 894732.

Record of Title 894732 is endowment land held for the "betterment of Borough funds". It is zoned Rural Resource Area. Much of the land is covered in pine trees.

Other occupiers of Record of Title 894732 include a scrap metal business, a worm farming operation, Paintball Central, the Central Otago Motorcycle Club, and the Cromwell Transfer Station and Closed Landfill (the Transfer Station).

An overview of the various occupations which are located on part or all of Lot 3 DP 526140 are shown below in figure 1.



Figure 1 – Occupations and activities which are located on part or all of Lot 3 DP 526140.

As shown in figure 1, the Transfer Station is located on the northern end of Lot 3 adjacent to Bannockburn Road. A nine metre wide 'buffer zone' lies between the Transfer Station and Bannockburn Road.

An existing structure occupies an additional area of about 50 square metres of the land between the buffer zone and the Transfer Station land. A monitoring bore is located to the north of the existing structure. The monitoring bore is integral to the ongoing management of the of the closed landfill. It has a value of approximately \$40,000. To protect the bore, it needs to be located on the outside of the lease area. This will also allow it to be accessed as required by Council staff and contractors