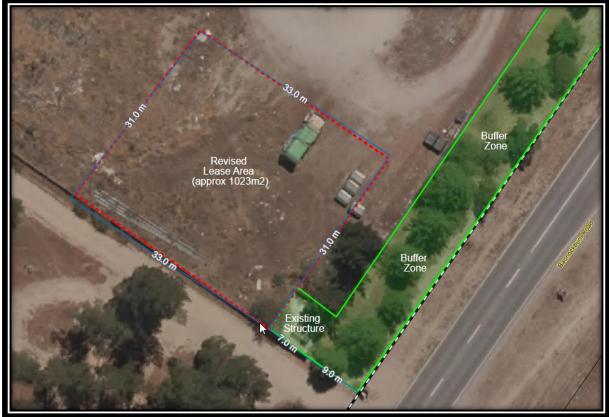

it needs to be located on the outside of the lease area. This will also allow it to be accessed as required by Council staff and contractors.

A plan of the existing structure, buffer zone and Monitoring bore are shown below in figure 2.



Figure 2 – Buffer zone, existing structure, and monitoring bore.

The report dated 20 April 2021 identifies the Menz Shed's lease area as being located to the west of the existing structure. A plan of the lease area as identified in the report dated 20 April (which is not to scale) is shown below in figure 3.



Figure 3 – Lease area (not to scale) as identified in the report to the Board dated 20 April 2021.

A plan of the Menz Shed's revised lease area, which has an area of approximately 1023 square metres (more or less), is shown below in figure 4.



Figure 4 – Revised lease area.

### Club Income

When the report dated 20 April 2021 was presented to the Board, it was understood that the Menz Shed did not generate any income from subscriptions.

Since then, it has been determined that the Menz Shed charge an annual subscription of \$20 per member. With an existing base of 35 members, this equates to an annual subscription income of \$700 including GST per annum.

While the Menz Shed pride themselves on having a history of gifting their services and expertise to many organisations, they also generate income by undertaking private building and/or renovation projects.

The scope of these projects vary greatly from gardening and minor repairs to installing curtain and hand rails to building and extending gates and to doing fitouts for wa