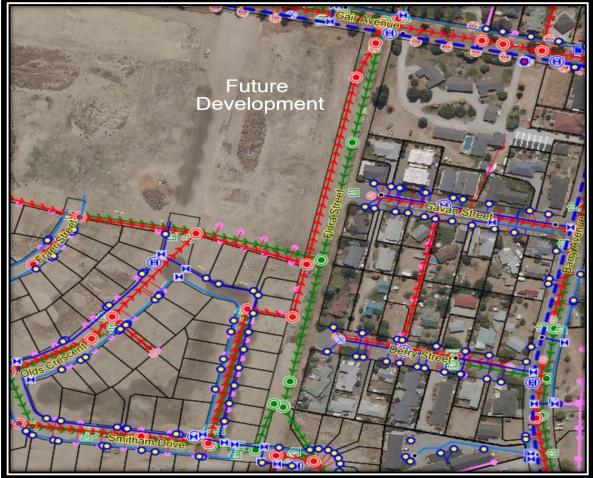

eserve (and to amend the designation) gives effect to Resolution 17.1.18. It will also secure and maintain the public's ongoing right of access.

The Road does not provide access to a waterbody or to any land that cannot otherwise be accessed via other formed roads.

The Road contains infrastructure belonging to the Central Otago District Council, Aurora Energy Limited, and Chorus New Zealand Limited. Protection for this infrastructure is discussed next.

# Easements

The Central Otago District Council have water (blue), wastewater (red), and stormwater (green) mains in the Road. A plan of their infrastructure is shown below in figure 4.

To protect Council's infrastructure, it is recommended that an easement (in gross, in favour) of Council be registered over all of Section 3 SO 517704.



Figure 4 – Council Water, Wastewater, and Stormwater Infrastructure in Flora Street.

Aurora Energy Limited (Aurora) have infrastructure running through the intersection of Gavan and Flora Streets. This infrastructure, which is circled in green below in figure 5, includes a fuse pillar box, a low voltage cable, and street lighting cables. Aurora have agreed to support the proposed stopping if an easement (in gross, in Aurora's favour) is registered on the resulting title.

Aurora also have an 11kV power cable and a street lighting cable running through the intersection of Gair Avenue and Flora Street. If any part of either of these cables, which are circled in yellow below in figure 5, are located in Flora Street, Aurora will also require an easement (in gross, in Aurora's favour) be reg