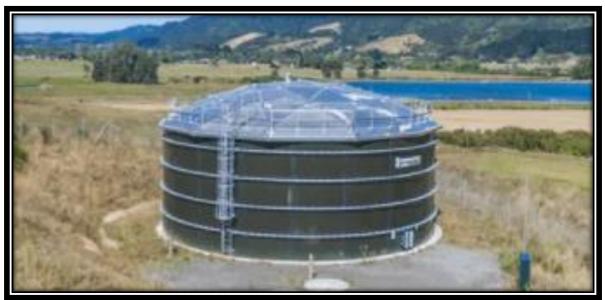

y.

The reservoir is a square concrete tank. It has a water storage capacity of 2200 cubic metres. It was built in 1998.

The reservoir is accessed from Gilligans Gully via a right of way over Lot 8 DP 429123.

A plan of the reservoir on Lot 1 DP 27045 (Lot 1) is shown below in figure 1.



Figure 1 – Alexandra Northern (Water) Reservoir on Lot 1 DP 27045

To meet increasing demand, a new reservoir will be constructed adjacent to the existing reservoir with funding from the Government's Water Stimulus Fund. Construction of the reservoir is required to be completed by 30 March 2022 to qualify.

The new tank will be bolted steel with a domed roof. It will sit on a concrete foundation and look similar to the tank shown below in figure 2. The new tank will have capacity of 4000 cubic metres.



Figure 2 – Example of new bolted steel tank with domed roof.

An outline plan of the new tank next to the existing reservoir is shown below in figure 3.



Figure 3 – Outline plan of the new tank next to the existing reservoir on Lot 1 DP 27045 (not to scale).

The capacity of the existing reservoir site needs to be increased to enable water from the new treatment plant to be stored to meet demand during peak population periods in Alexandra. This can be achieved most effectively by increasing storage capacity at the existing reservoir site.

Lot 8 is approximately 70 metres long and approximately 33 metres wide. The new tank has a diameter of almost 33 metres. For the tank to be connected to the existing infrastructure in the most efficient manner, it will need to sit just forward of the