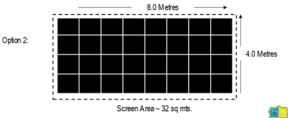

metres or 32 square metres.

The panels can be fitted with minimal alterations to the existing structure thus saving the extra costs if the older conventional panels were to be used.



Option 1:

# **Scoreboard Specifications**

#### Product:

The LED panels we are recommending are the Candelic brand. They are lightweight, have a thin profile and extremely power efficient.

Screen Specifications: Pixel Pitch – 10mm. Brightness - 8000 Nits Individual Panel Size - .500 (h) x .500 (w) x .58 (d). Max Power usage(at 8000 nits full white) - 440w/m2. Operating temp. - minus 20 to plus 50 degrees . Celsius. IP Rating - IP67 front and rear.(Including Power Supplies).

Control Equipment; Media Player WIFi Access Point 4G Router Basic Software for messaging/advertising/scoring Rugby/Cricket HQ.





0

- 4 -

#### Screen Size Option (1).

- Screen Size 5 mts (w) x 4 mts (h).
- Screen Area 20 sq mts.

Price - NZ\$65,000.

• Price includes Control equipment plus a 2 x Year Parts warranty.

#### Screen Size Option (2).

- Screen Size 8 mts (w) x 4 mts (h).
- Screen Area 32 sq mts.

Price - NZ\$100,290.

- Pricing includes :
- Screen
- Vertical alloy extrusions
- Control Equipment
- Spare Modules.

#### Pricing Exclusions:

- Structure modifications.
  Installation
- Power and Data connections
- GST.



#### Installation

- The system only requires two structurally suitable rails to span the width of the screen. These to be built and fitted by the OCCA/Contractor. The supplied vertical alloy extrusion will pick these up and allow the modules to be installed.
- Monstavision have estimate