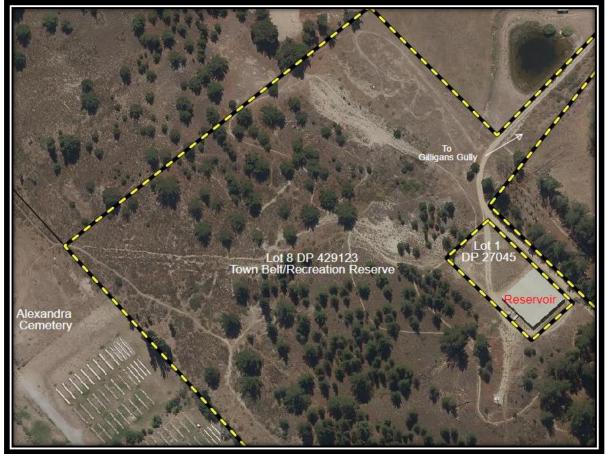

lic consultation in accordance with the Reserves Act 1977.
- The consent of the Minister of Conservation.
- The costs being met by the Alexandra Northern Reservoir Capital Project.
- The Chief Executive approving the final tank/reservoir design and survey boundaries.
- C. Authorises the Chief Executive Officer to do all that is necessary to give effect to the resolution.

\_\_\_\_\_

# 2. Background

The Alexandra Northern Reservoir is located on Lot 1 Deposited Plan (DP) 27045 above the Alexandra Cemetery.

The reservoir is a square concrete tank. It has a water storage capacity of 2200 cubic metres. It was built in 1998.

The reservoir is accessed from Gilligans Gully via a right of way over Lot 8 DP 429123.

A plan of the reservoir on Lot 1 DP 27045 (Lot 1) is shown below in figure 1.



Figure 1 – Alexandra Northern (Water) Reservoir on Lot 1 DP 27045

To meet increasing demand, a new reservoir will be constructed adjacent to the existing reservoir with funding from the Government's Water Stimulus Fund. Construction of the reservoir is required to be completed by 30 March 2022 to qualify.

The new tank will be bolted steel with a domed roof. It will sit on a concrete foundation and look similar to the tank shown below in figure 2. The new tank will have capacity of 4000 cubic metres.



Figure 2 – Example of new bolted steel tank with domed roof.

An outline plan of the new tank next to the existing reservoir is shown below in figure 3.



Figure 3 – Outline plan of the new tank next to the existing reservoir on Lot 1 DP 27045 (not to scale).

The capacity of the existi