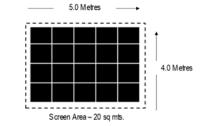

sq metres or 32 square metres.

The panels can be fitted with minimal alterations to the existing structure thus saving the extra costs if the older conventional panels were to be used.



Option 1:

# **Scoreboard Specifications**

#### Product:

The LED panels we are recommending are the Candelic brand. They are lightweight, have a thin profile and extremely power efficient.

Screen Specifications: Pixel Pitch – 10mm. Brightness - 8000 Nits Individual Panel Size - .500 (h) x .500 (w) x .58 (d). Max Power usage(at 8000 nits full white) - 440w/m2. Operating temp. - minus 20 to plus 50 degrees . Celsius. IP Rating - IP67 front and rear.(Including Power Supplies).

Control Equipment; Media Player WIFi Access Point 4G Router Basic Software for messaging/advertising/scoring Rugby/Cricket HQ.





0

- 4 -

#### Screen Size Option (1).

- Screen Size 5 mts (w) x 4 mts (h).
- Screen Area 20 sq mts.

Price - NZ\$65,000.

• Price includes Control equipment plus a 2 x Year Parts warranty.

#### Screen Size Option (2).

- Screen Size 8 mts (w) x 4 mts (h).
- Screen Area 32 sq mts.

Price - NZ\$100,290.

- Pricing includes :
- Screen
- Vertical alloy extrusions
- Control Equipment
- Spare Modules.

#### Pricing Exclusions:

- Structure modifications.
  Installation
- Power and Data connections
- GST.



#### Installation

- The system only requires two structurally suitable rails to span the width of the screen. These to be built and fitted by the OCCA/Contractor. The supplied vertical alloy extrusion will pick these up and allow the modules to be installed.
- Monstavision have estima