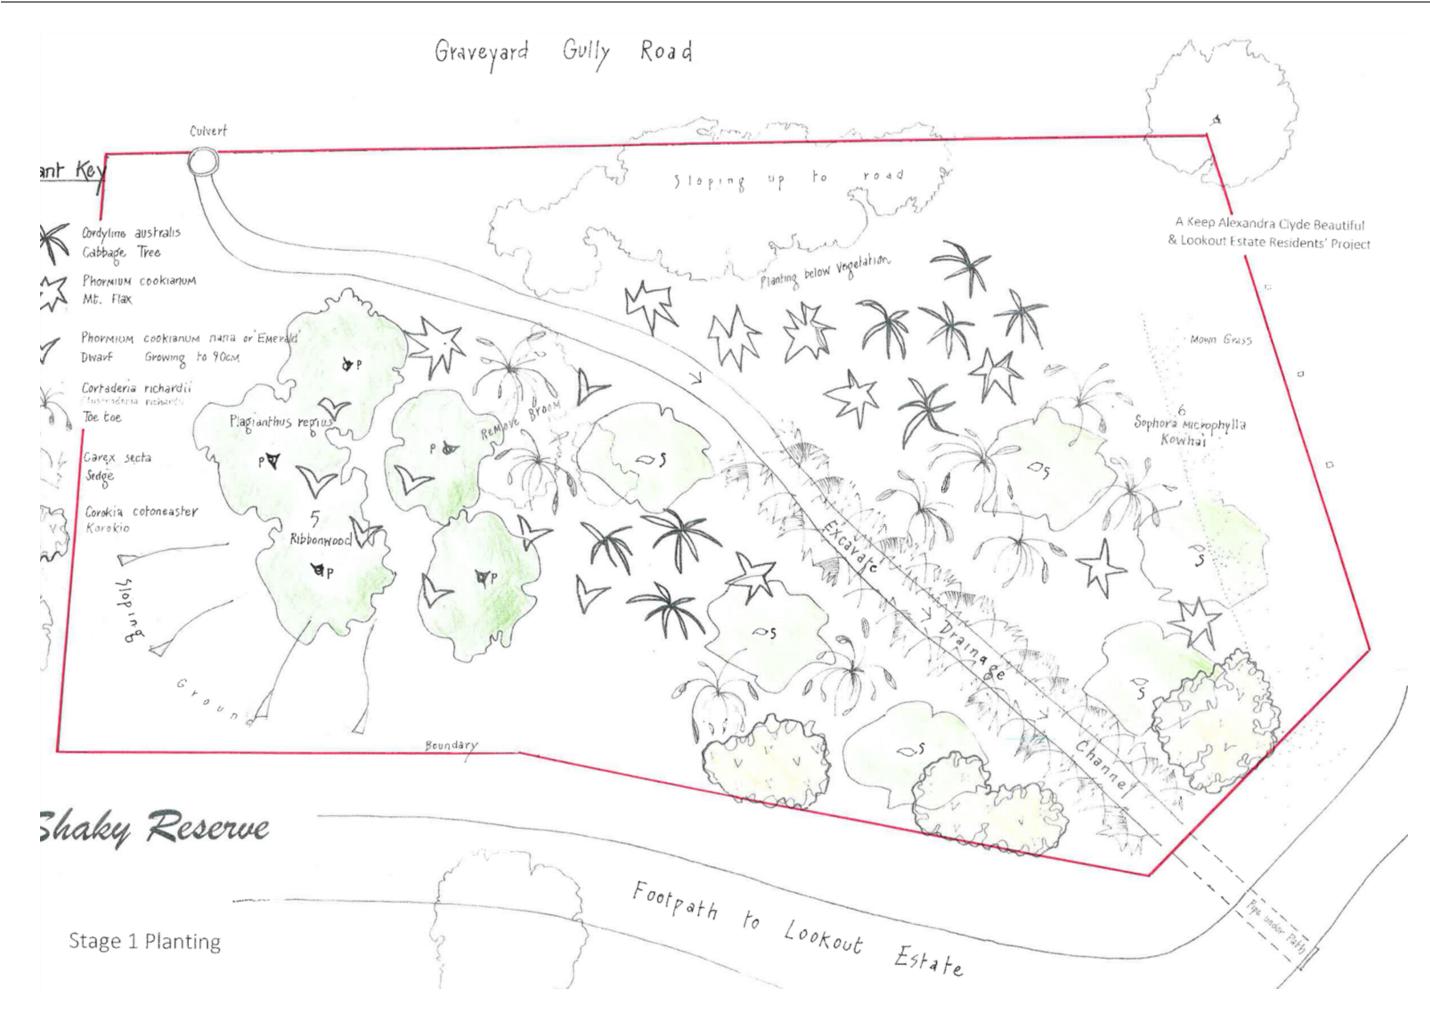

follow the operating model of the Lookout Reserve group.

We would like to apply for funding from the CODC to establish a water connection. The precedent is Lookout Reserve where there was already a toby. CODC and KACB shared the cost of connection and a controller based irrigation system. This has worked well.

Appendix: Shaky Bridge Core group

(8) Peter Dymock\*, Susan Mort\*, Bev Thomson\*, Joe Sherriff\*, Jojo Wilson\*, Grant Bean\*, Alan Julius, Debbie Roberts, Nigel Murray\*, Pallas Cotter\* Steve Cotter\*

\* Active so far

Shaky Bridge mailing list. 16 including core group: Katie Bruce, Mary Hinsen, Reporter, The Central App, Matt Schriek, Ollie Yeoman, Simon Hamilton

For working bees we would do a mail drop of locals and also use the Lookout Reserve Long list of 60 volunteers.



# Points of Interest along the Route

# 1. Heritage Roses in Glad McArthur Gardens

The families of roses we have today were developed from wild single red and white roses.

Iris Garden in memory of Glad McArthur, a notable, well-loved Central Otago gardener who died in 1992.

# 2. The Linger and Die

In the early 20th century the Golden Link Dredging Company and others persisted in efforts to recover gold, but had to admit failure.

# 3. Lookout Reserve

An ongoing Keep Alexandra Clyde Beautiful project with volunteer help from neighbours and nearby schools. We are establishing locally sourced native plants to attract insects and birds, and a picnic place for family enjoyment.

**4.** Historic Rail Bridge completed in 1906 carried the Otago Central Railway and road traffic.

5. Manuheri