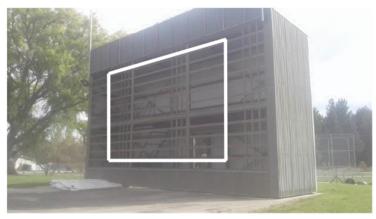

0,290.00 (ex GST) |

\*Note that the costs detailed above are LED Screen costs and exclude any installation or trailer costs. Details quotes are attached.

Based on our assessment we have concluded that the best fit is to purchase a 5.0m by 4.0m (20 m<sup>2</sup>) electronic screen that will be attached to the existing manual scoreboard structure at Molyneux Park. The best-fit specifications are detailed below:

- 3 -

# **Scoreboard Specifications**

#### The Plan

Lightweight, thin profile LED panels would be attached to the existing scoreboard structure at Molyneux Park.

There are two size options -20 sq metres or 32 square metres.

The panels can be fitted with minimal alterations to the existing structure thus saving the extra costs if the older conventional panels were to be used.



Option 1:

# **Scoreboard Specifications**

#### Product:

The LED panels we are recommending are the Candelic brand. They are lightweight, have a thin profile and extremely power efficient.

Screen Specifications: Pixel Pitch – 10mm. Brightness - 8000 Nits Individual Panel Size - .500 (h) x .500 (w) x .58 (d). Max Power usage(at 8000 nits full white) - 440w/m2. Operating temp. - minus 20 to plus 50 degrees . Celsius. IP Rating - IP67 front and rear.(Including Power Supplies).

Control Equipment; Media Player WIFi Access Point 4G Router Basic Software for messaging/advertising/scoring Rugby/Cricket HQ.





0

- 4 -

#### Screen Size Option (1).

- Screen Size 5 mts (w) x 4 mts (h).
- Screen Area 20 sq mts.

Price - NZ\$65,000.

• Price includes Control equipment plus a 2 x Year Parts wa