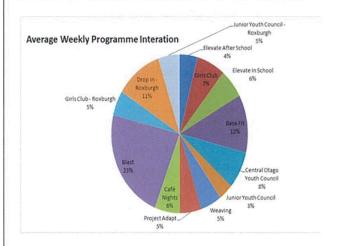

that positive relationships are important for rangatahi as they journey to adulthood our mentoring & programs have many positive benefits for our young people such as

- Modelling Values
- Building healthy relationships
- Developing life skills
- Connecting with the wider community



Having Fun!

With the development of our one to one mentoring program we will see our youth coaches use activity based coaching to support the young people in our community.

### Programs we deliver

- Holiday programs
- Köhine development programs
- After school clubs
- Youth councils

- Programs to support our families with young people with disabilities
- Fitness programmes

The below graph shows the average weekly split of interactions - by program. On average we reached a total of 118 rangatahi / week



Holiday Programs engagement 2020



# COVID

With the government announcement on COVID Lockdown resulting in us having to stay home to get on top of the pandemic, the Puna Rangatahi team quickly developed a new way of working and connecting with young people. Weekly online programs were developed, messages of support were regularly posted on our social media and engaging activities were developed.

## Covid Activities to keep connected with our young people

- Gumboot Friday Online
- ANZAC DAY At home creations
- Shop Local Campaign
- Shared Craft/ Activity ideas
- Recommendations of books, baking tips, books and movies from our groups.
- Covid updates/ messages Mothers Day presentation to all the mothers and mother figures
- Photo competition
- Chalk art brighten up your neighbourhood
-