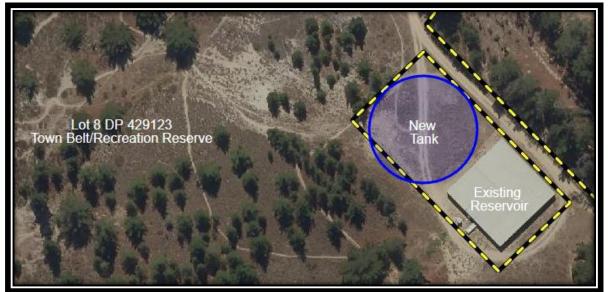

ligans Gully via a right of way over Lot 8 DP 429123.

A plan of the reservoir on Lot 1 DP 27045 (Lot 1) is shown below in figure 1.



Figure 1 – Alexandra Northern (Water) Reservoir on Lot 1 DP 27045

To meet increasing demand, a new reservoir will be constructed adjacent to the existing reservoir with funding from the Government's Water Stimulus Fund. Construction of the reservoir is required to be completed by 30 March 2022 to qualify.

The new tank will be bolted steel with a domed roof. It will sit on a concrete foundation and look similar to the tank shown below in figure 2. The new tank will have capacity of 4000 cubic metres.



Figure 2 – Example of new bolted steel tank with domed roof.

An outline plan of the new tank next to the existing reservoir is shown below in figure 3.



Figure 3 – Outline plan of the new tank next to the existing reservoir on Lot 1 DP 27045 (not to scale).

The capacity of the existing reservoir site needs to be increased to enable water from the new treatment plant to be stored to meet demand during peak population periods in Alexandra. This can be achieved most effectively by increasing storage capacity at the existing reservoir site.

Lot 8 is approximately 70 metres long and approximately 33 metres wide. The new tank has a diameter of almost 33 metres. For the tank to be connected to the existing infrastructure in the most efficient manner, it will need to sit just forward of the northern boundary of Lot 8 as shown in figure 3 This means a small portion of the tank would be constructed on Lot 8 DP 492123.

Lot 8 DP 429123 forms part