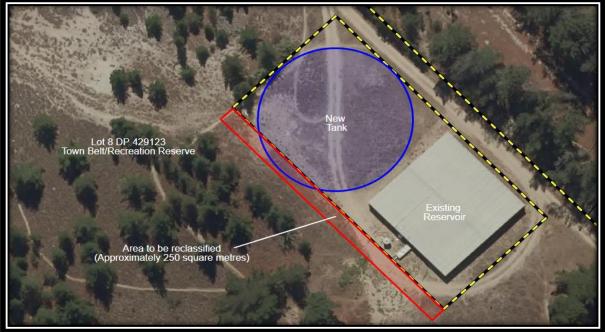

This can be achieved most effectively by increasing storage capacity at the existing reservoir site.

Lot 8 is approximately 70 metres long and approximately 33 metres wide. The new tank has a diameter of almost 33 metres. For the tank to be connected to the existing infrastructure in the most efficient manner, it will need to sit just forward of the northern boundary of Lot 8 as shown in figure 3 This means a small portion of the tank would be constructed on Lot 8 DP 492123.

Lot 8 DP 429123 forms part of the Alexandra Town Belt. It is recreation reserve held subject to the Reserves Act 1977.

To enable the tank to be constructed as planned approximately 250 square metres of Lot 8 DP 429123, as shown in figure 4, would have to be reclassified as Local Purpose (Water Reservoir) Reserve.



Figure 4 – Approximately 250 square metres of Lot 1 DP 492123 proposed to be reclassified.

# 3. Discussion

# Reclassification of Recreation Reserve

Section 24 of the Reserves Act 1977 provides the mechanism for changing the classification or purpose of a reserve. It also provides for the revocation of reserve status.

The proposal to reclassify part of Lot 8 DP 492123 as 'Local Purpose (Water Reservoir) Reserve' is consistent with section 24(1)(b) of the Reserves Act which states:

the local authority within whose district a reserve is situated or the administering body of any reserve notifies the Commissioner in writing that, pursuant to a resolution of the local authority or of the administering body, as the case may be, it considers for any reason, to be stated in the resolution, t