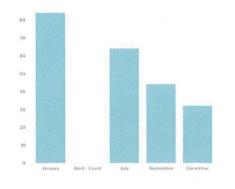

ortant for rangatahi as they journey to adulthood our mentoring & programs have many positive benefits for our young people such as

- Modelling Values
- Building healthy relationships
- Developing life skills
- Connecting with the wider community



Having Fun!

With the development of our one to one mentoring program we will see our youth coaches use activity based coaching to support the young people in our community.

### Programs we deliver

- Holiday programs
- Köhine development programs
- After school clubs
- Youth councils

- Programs to support our families with young people with disabilities
- Fitness programmes

The below graph shows the average weekly split of interactions - by program. On average we reached a total of 118 rangatahi / week



Holiday Programs engagement 2020



# COVID

With the government announcement on COVID Lockdown resulting in us having to stay home to get on top of the pandemic, the Puna Rangatahi team quickly developed a new way of working and connecting with young people. Weekly online programs were developed, messages of support were regularly posted on our social media and engaging activities were developed.

## Covid Activities to keep connected with our young people

- Gumboot Friday Online
- ANZAC DAY At home creations
- Shop Local Campaign
- Shared Craft/ Activity ideas
- Recommendations of books, baking tips, books and movies from our groups.
- Covid updates/ messages Mothers Day presentation to all the mothers and mother figures
- Photo competition
- Chalk art brighten up your neighbourhood
- Connected online with google hangou