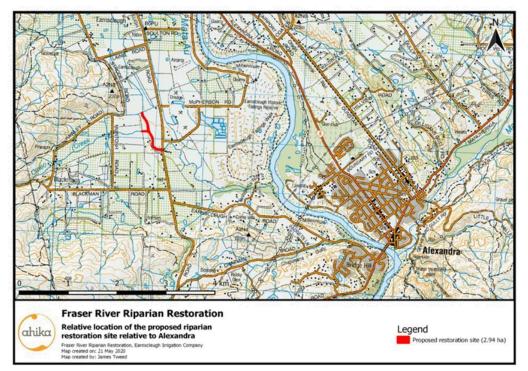

- iv. Bolder Inn to cover CCTV, uniforms and equipment
   2021/22 Requested: \$10,003 Recommend decline: \$0\*
   \*Undertake a rent review through the Community Leasing and Licensing Policy
- v. Earnscleugh Community Society Inc for operational costs
   2021/22 Requested: \$1,500
   2022/23 Requested: \$1,500
   Recommend Decline: \$0

|      | 2023/24 Requested: \$1,500                                                     | Recommend Decline: \$0                                            |
|------|--------------------------------------------------------------------------------|-------------------------------------------------------------------|
| vi.  | Earnscleugh Irrigation Company for<br>Plan                                     | Fraser River / Otewhata Riparian Enhancement                      |
|      | 2021/22 Requested: \$24,375                                                    | Recommend Approve: \$5,000                                        |
|      | 2021/22 Requested: \$24,375                                                    | Recommend Decline: \$0                                            |
| vii. | Galloway Hall for operational costs a                                          | nd hall maintenance                                               |
|      | 2021/22 Requested: \$10,000                                                    | Recommend Approve: \$5,000                                        |
|      | 2022/23 Requested: \$5,000                                                     | Recommend Decline: \$0                                            |
|      | 2023/24 Requested: \$3,000                                                     | Recommend Decline: \$0                                            |
| viii | . Haehaeata Natural Heritage Trust to                                          | expand the nursery                                                |
|      | 2021/22 Requested: \$5,450                                                     | Recommended Approve: \$5,450                                      |
| ix.  | Historical Clyde Inc for a public art sc                                       | ulpture                                                           |
|      | 2021/222 Requested: \$28,500                                                   | Recommend Decline: \$0                                            |
| Х.   | Keep Alexandra Clyde Beautiful for b                                           | eautification projects                                            |
|      | 2021/22 Requested: \$8,475                                                     | Recommend Approve: \$3,475*                                       |
|      | *Include provision that an MOU will I<br>Clyde Beautiful for any works carried | be signed between Council and Keep Alexandra out on Council land. |
| xi.  | Ophir Welfare Committee for Ophir p                                            | ool operational costs                                             |
|      | 2021/22 Requested: \$1,500                                                     | Recommend Decline: \$0                                            |
|      | 2022/23 Requested: \$1,500                                                     | Recommend Decline: \$0                                            |
|      | 2023/24 Requested: \$1,500                                                     | Recommend Decline: \$0                                            |
| xii. | Otago Country Cricket for an electron                                          | ic scoreboard at Molyneux Park                                    |
|      | 2021/22 Requested: \$25,000                                                    | Recommend Approve: \$10,000                                       |
| xiii | Salvation Army for Council resource                                            | consent costs                                                     |
|      | 2021/22 Requested: \$297                                                       | Recommend Approve: \$297                                          |
| xiv  | . Shaky Bridge Reserve Group for the                                           | Shaky Bridge Planting Project                                     |
|      | 2021/22 Requested: \$9,393                                                     | Recommend Approve: \$9,393*                                       |
|      | *To be included in the KACB and CO                                             | DC MOU                                                            |