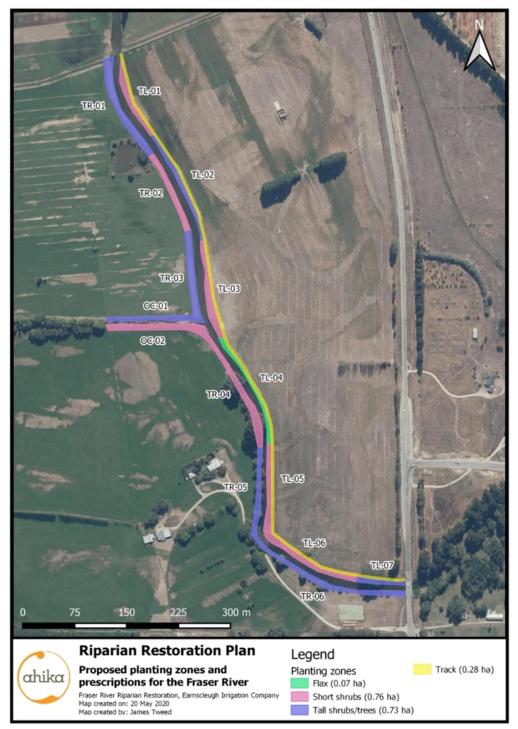

- iv. Bolder Inn to cover CCTV, uniforms and equipment
   2021/22 Requested: \$10,003 Recommend decline: \$0\*
   \*Undertake a rent review through the Community Leasing and Licensing Policy
- v. Earnscleugh Community Society Inc for operational costs
   2021/22 Requested: \$1,500
   2022/23 Requested: \$1,500
   Recommend Decline: \$0

|      | 2023/24 Requested: \$1,500                                                     | Recommend Decline: \$0                                            |
|------|--------------------------------------------------------------------------------|-------------------------------------------------------------------|
| vi.  | Earnscleugh Irrigation Company for<br>Plan                                     | Fraser River / Otewhata Riparian Enhancement                      |
|      | 2021/22 Requested: \$24,375                                                    | Recommend Approve: \$5,000                                        |
|      | 2021/22 Requested: \$24,375                                                    | Recommend Decline: \$0                                            |
| vii. | Galloway Hall for operational costs a                                          | nd hall maintenance                                               |
|      | 2021/22 Requested: \$10,000                                                    | Recommend Approve: \$5,000                                        |
|      | 2022/23 Requested: \$5,000                                                     | Recommend Decline: \$0                                            |
|      | 2023/24 Requested: \$3,000                                                     | Recommend Decline: \$0                                            |
| viii | . Haehaeata Natural Heritage Trust to                                          | expand the nursery                                                |
|      | 2021/22 Requested: \$5,450                                                     | Recommended Approve: \$5,450                                      |
| ix.  | Historical Clyde Inc for a public art sc                                       | ulpture                                                           |
|      | 2021/222 Requested: \$28,500                                                   | Recommend Decline: \$0                                            |
| Х.   | Keep Alexandra Clyde Beautiful for b                                           | eautification projects                                            |
|      | 2021/22 Requested: \$8,475                                                     | Recommend Approve: \$3,475*                                       |
|      | *Include provision that an MOU will I<br>Clyde Beautiful for any works carried | be signed between Council and Keep Alexandra out on Council land. |
| xi.  | Ophir Welfare Committee for Ophir p                                            | ool operational costs                                             |
|      | 2021/22 Requested: \$1,500                                                     | Recommend Decline: \$0                                            |
|      | 2022/23 Requested: \$1,500                                                     | Recommend Decline: \$0                                            |
|      | 2023/24 Requested: \$1,500                                                     | Recommend Decline: \$0                                            |
| xii. | Otago Country Cricket for an electron                                          | ic scoreboard at Molyneux Park                                    |
|      | 2021/22 Requested: \$25,000                                                    | Recommend Approve: \$10,000                                       |
| xiii | Salvation Army for Council resource                                            | consent costs                                                     |
|      | 2021/22 Requested: \$297                                                       | Recommend Approve: \$297                                          |
| xiv  | . Shaky Bridge Reserve Group for the                                           | Shaky Bridge Planting Project                                     |
|      | 2021/22 Requested: \$9,393                                                     | Recommend Approve: \$9,393*                                       |
|      | *To be included in the KACB and CO                                             | DC MOU                                                            |