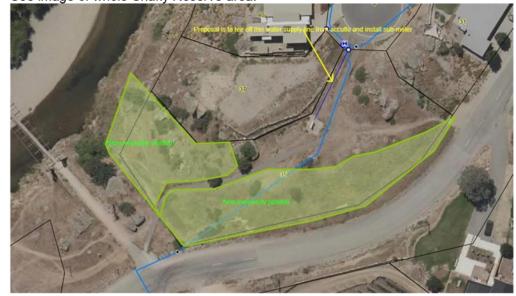

nd Kerry St, brought 8 expressions of interest for core group and 16 for a mailing list group. See appendix.

The Shaky Bridge group wish to initially tackle the lowest part of the small reserve beside the footpath joining Shaky Bridge with Lookout Drive. This will be phase 1. This part forms a natural gully, and water-course. We aim to plant easy care local native plants, including some with height against the roadside bank, so we don't need to plant on the dry bank.

Each year we would like to plant further up the slope – phase 2 and 3, long term could extend to river reserve, and potentially a riverside track linking the 4 reserves in this area. As we plant into stage 2 and 3, the conditions will be drier, and we will feature more of Central Otago's endangered drought resistant plants



See image of whole Shaky Reserve area.

- - See planting plan drawings by Sue Mort. attached

# Irrigation

We prefer to irrigate for low risk establishing of the plants. At Lookout Reserve with irrigation our plant losses were limited to 8%. We would hope to achieve the same low rate of plant losses at the Shaky Bridge Reserve.

We note that the other 3 reserves on Lookout Drive already have dedicated toby's.

### Irrigation options.

# See quotes

- Fulton Hogan Install water connection and toby, inline water metre, and double check valve. Price excludes gst.
- Irrigation Services Install Connection extension if necessary. Price excludes gst. Connection to water main midway in reserve preferred, but will have to be verified.
- Irrigation Services Install controller, meter, 3 solenoid v